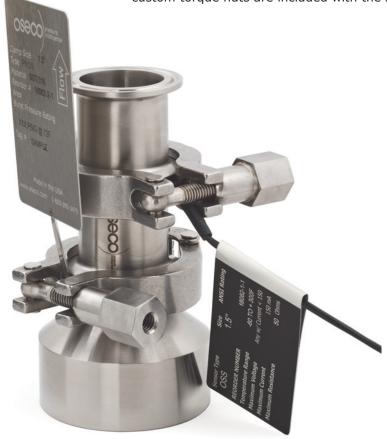

#### **SYSTEM INCLUDES:**

- PRO-S reverse-acting sanitary rupture disc
- OSS burst detection
- 316L Stainless Steel Spacer with tri-clamps

### **PRO-S System**

Oseco's Hygienic PRO-S System offers a complete solution to your sanitary pressure management needs. The system is designed to be compatible with any sanitary rupture disc holder.

With burst pressures as low as 16 psig, the PRO-S is the "problem-solver" disc for pharmaceutical and biotech manufacturers. The 316L Stainless Steel spacer offers a way to separate the disc from the OSS burst sensor. Tri-clamps with custom torque nuts are included with the spacer.